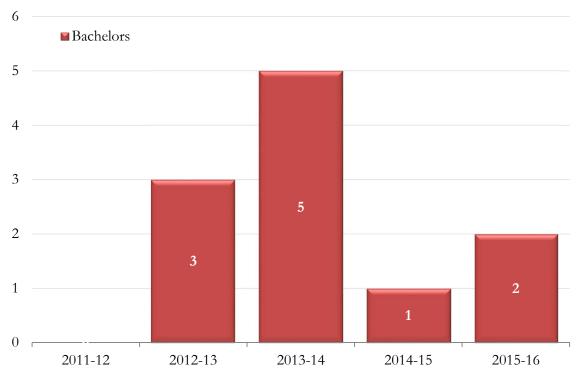

## Degrees Awarded by Semester - Double Majors

**CIP Code:** 440701

|         |            | <b>Bachelors</b> | Masters | Doctorate | Total |
|---------|------------|------------------|---------|-----------|-------|
| 2011-12 | Summer '11 | 0                | 0       | 0         | 0     |
|         | Fall '11   | 0                | 0       | 0         | 0     |
|         | Spring '12 | 0                | 0       | 0         | 0     |
| 2011-12 | Total      | 0                | 0       | 0         | 0     |
| 2012-13 | Summer '12 | 0                | 0       | 0         | 0     |
|         | Fall '12   | 2                | 0       | 0         | 2     |
|         | Spring '13 | 1                | 0       | 0         | 1     |
| 2012-13 | Total      | 3                | 0       | 0         | 3     |
| 2013-14 | Summer '13 | 1                | 0       | 0         | 1     |
|         | Fall '13   | 3                | 0       | 0         | 3     |
|         | Spring '14 | 1                | 0       | 0         | 1     |
| 2013-14 | Total      | 5                | 0       | 0         | 5     |
| 2014-15 | Summer '14 | 0                | 0       | 0         | 0     |
|         | Fall '14   | 0                | 0       | 0         | 0     |
|         | Spring '15 | 1                | 0       | 0         | 1     |
| 2014-15 | Total      | 1                | 0       | 0         | 1     |
| 2015-16 | Summer '15 | 1                | 0       | 0         | 1     |
|         | Fall '15   | 0                | 0       | 0         | 0     |
|         | Spring '16 | 1                | 0       | 0         | 1     |
| 2015-16 | Total      | 2                | 0       | 0         | 2     |

Double degrees are earned by students who declared two majors, but earned one degree. The degrees represented on this page were reported as secondary and thus not otherwise reported to CIP 440701.

Source: Final Student Instruction Files (SIF)